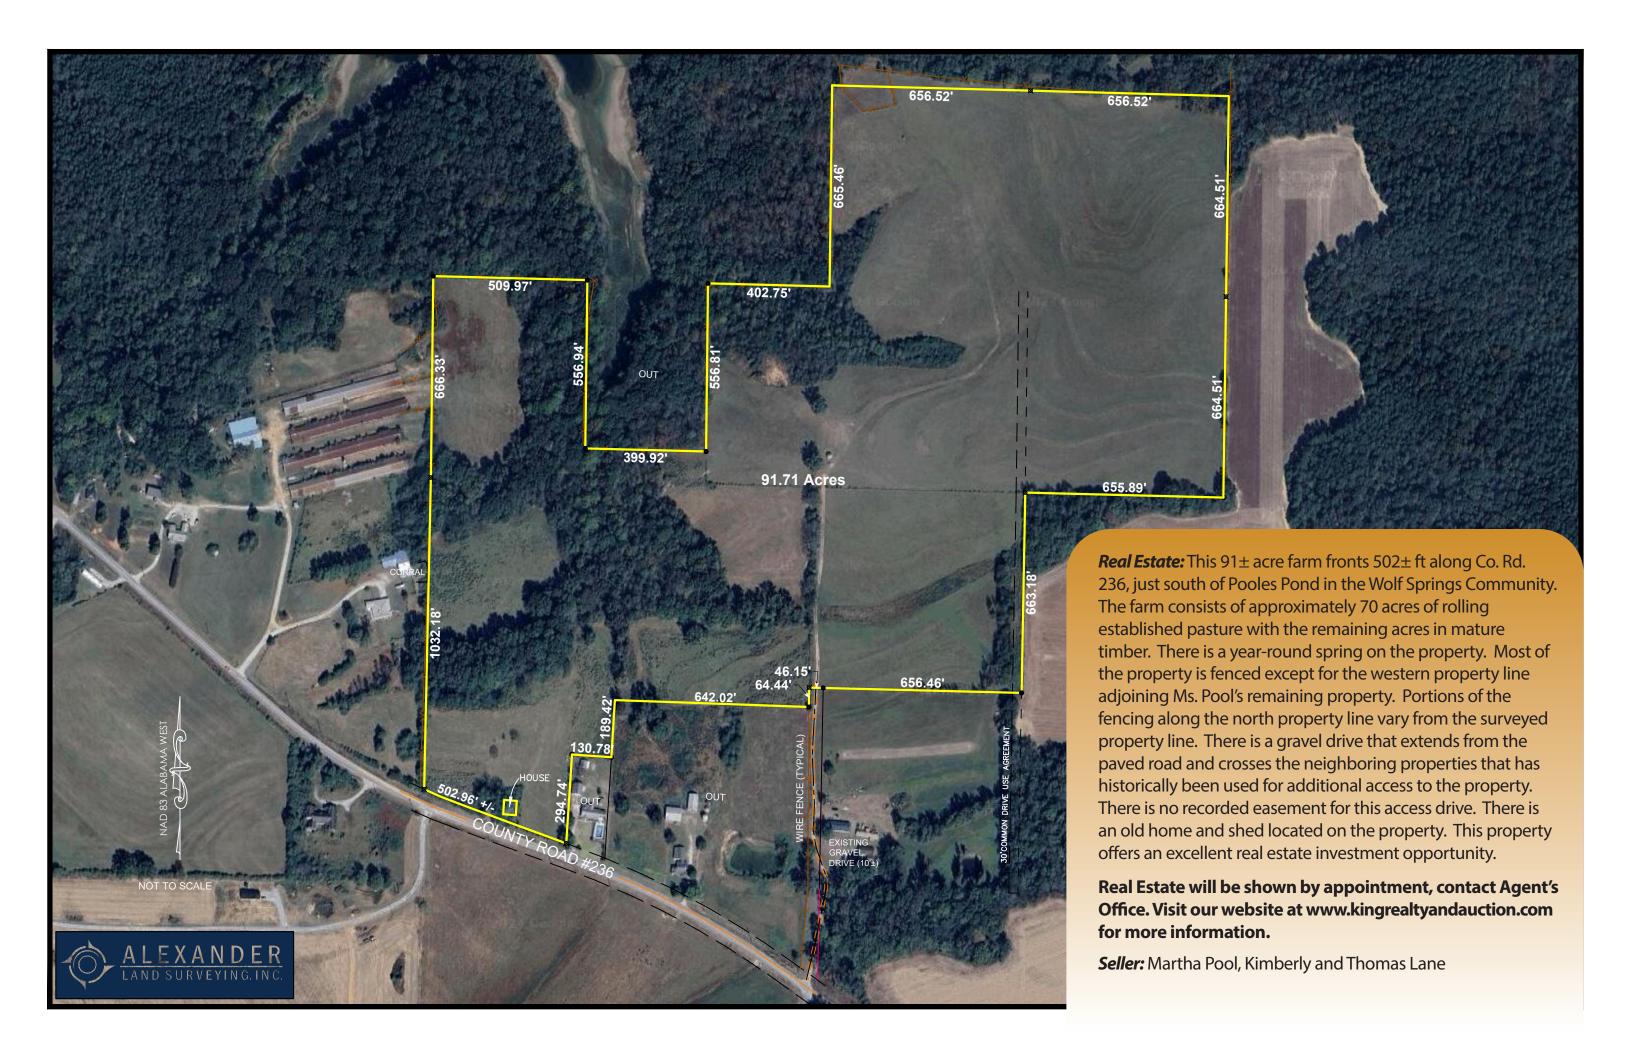

**Directions:** From the Colbert/Lawrence County line on AL 157, go southeast on AL 157 for 1.3 miles. Turn right (south) on CR 235 and go 1.9 miles. Turn left onto CR 236 and go 0.4 miles to the property on the left.