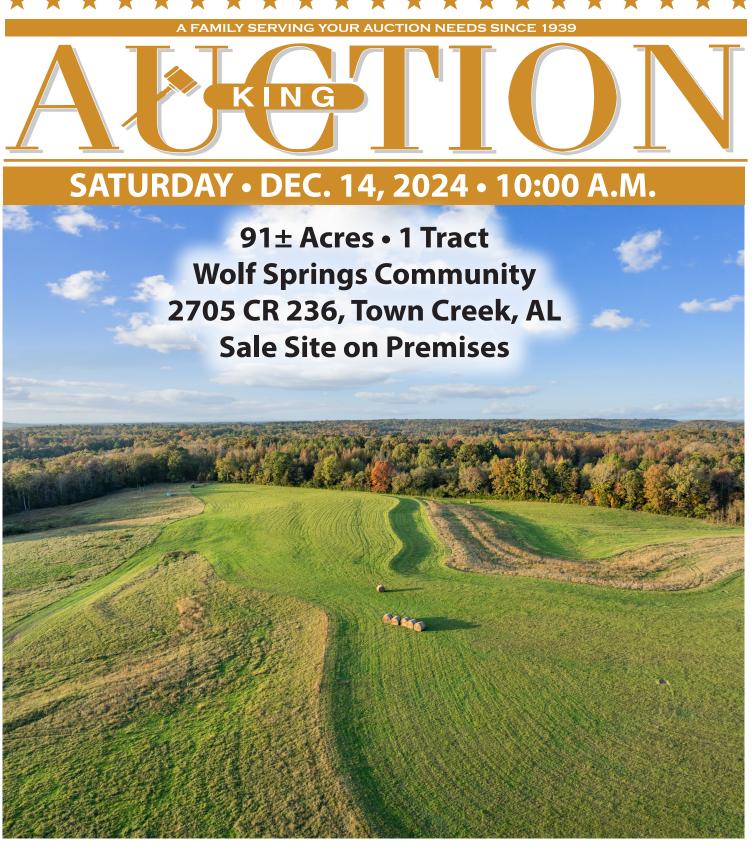

PRESORTED STANDARD
U.S. POSTAGE
PAID
FLORENCE, AL
PERMIT NO. 458

Current Resident or ECRWSS Rural Route Boxholder



King Realty and Auction Company, Inc.





**Terms:** 10% down payment on day of sale. Balance due upon delivery of deed within 45 days from day of sale. Possession upon the delivery of the deed. Seller will provide deed and owner's title insurance. Specific purpose plat prepared by James E. Alexander Land Surveying, LLC from 2007 survey. Seller reserves the right to accept or reject any and all bids. The real estate will be sold "AS-IS" without warranties of any kind. All information contained in this brochure is believed to be correct, but not guaranteed. Announcements made by the Auction Company on day of sale supersede any printed material.





**Directions:** From the Colbert/Lawrence County line on AL 157, go southeast on AL 157 for 1.3 miles. Turn right (south) on CR 235 and go 1.9 miles. Turn left onto CR 236 and go 0.4 miles to the property on the left.